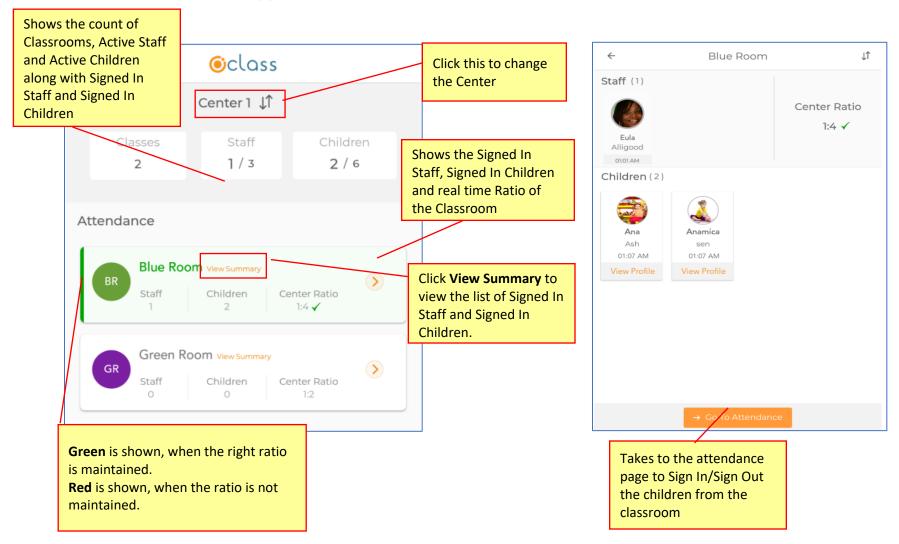

# 3 Dashboard of the App

### 4 Children – Sign In/Out

The classroom page will list the staff and children. Staff can Sign In and Sign Out. Staff can Sign In/Sign Out children.

#### 9 Center Ratio

The Center Ratio is based on the center level setting "Is Age Group Ratio is Associated with Classroom?"

If it is set to 'Yes': Each Classroom is associated with an Age Group. i.e. Only the same age group children will be assigned to the classroom. Each Age Group is assigned a Ratio. The Ratio will be automatically applied to the corresponding Classroom.

If it is set to 'No': The ratio will be calculated in real time based on the number of children signed in to that classroom. Each Child is assigned with an Age Group. Each Age Group is assigned a Ratio. Different Age Group children can be assigned to the classroom.