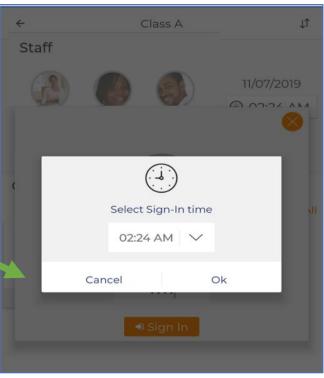

s classroom. Click **More** will show the Active Staff who are not scheduled in this classroom and not signed in to any other classroom.

This screen shows the list of children who are scheduled in this classroom. Click **More** will show the Active Children who are not scheduled in this classroom and not signed in to any other classroom.

### 7 Child – View Profile



Displays the Parent and Child Details.

#### Child Questions:

- 1) If the child questions are answered partially, it will be classified as follows.
  - Not Answered Questions Questions not answered by the parents are displayed
  - Answered Questions Questions that are answered by the parents are displayed
- 2) If all the questions are answered by the Parent, it will be grouped under "Questions".

# 8 Staff – Sign In/Out





#### 9 Center Ratio

The Center Ratio is based on the center level setting "Is Age Group Ratio is Associated with Classroom?"

If it is set to 'Yes': Each Classroom is associated with an Age Group. i.e. Only the same age group children will be assigned to the classroom. Each Age Group is assigned a Ratio. The Ratio will be automatically applied to the corresponding Classroom.

If it is set to 'No': The ratio will be calculated in real time based on the number of children signed in to that classroom. Each Child is assigned with an Age Group. Each Age Group is assigned a Ratio. Different Age Group children can be assigned to the classroom.

3 (Three) possible cases of Ratio calculations are shown below:



# 10 OClass Report in OnCare

New report is added to OnCare related to OClass:

Clas