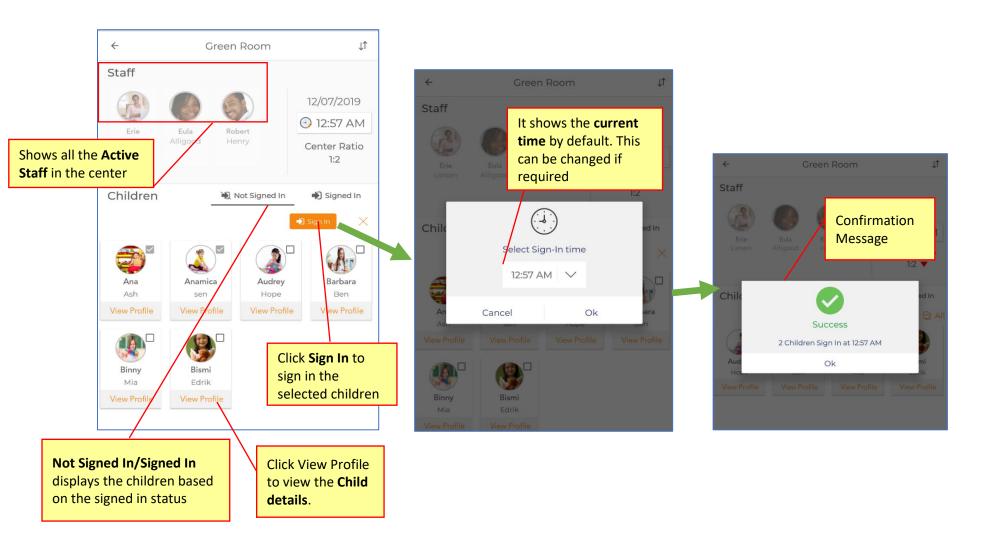

### 4 Children – Sign In/Out

The classroom page will list the staff and children. Staff can Sign In and Sign Out. Staff can Sign In/Sign Out children.

### 7 Child – View Profile

Displays the Parent and Child Details.