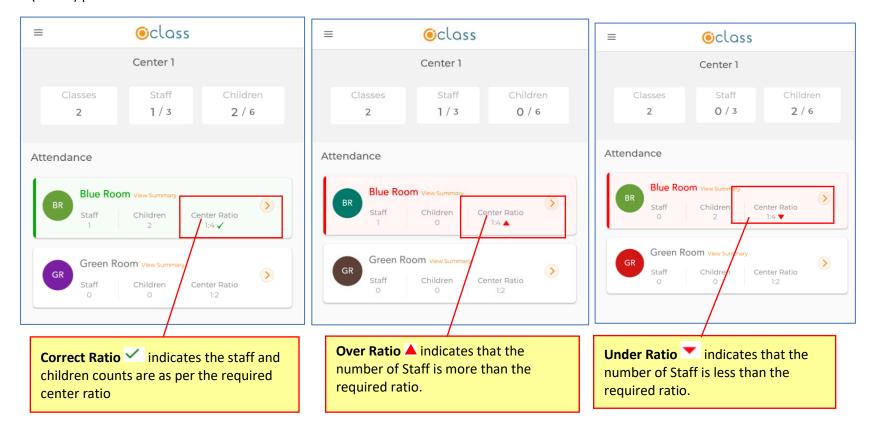

#### 9 Center Ratio

The Center Ratio is based on the center level setting "Is Age Group Ratio is Associated with Classroom?"

If it is set to 'Yes': Each Classroom is associated with an Age Group. i.e. Only the same age group children will be assigned to the classroom. Each Age Group is assigned a Ratio. The Ratio will be automatically applied to the corresponding Classroom.

If it is set to 'No': The ratio will be calculated in real time based on the number of children signed in to that classroom. Each Child is assigned with an Age Group. Each Age Group is assigned a Ratio. Different Age Group children can be assigned to the classroom.

3 (Three) possible cases of Ratio calculations are shown below: