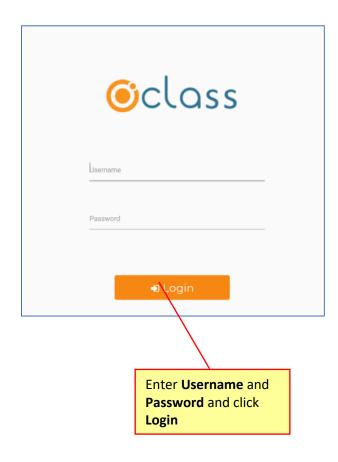

# 2 OClass Login

If you already have an OnCare account with Company Super User, Company Admin or Location Director role, you can login to OClass with the same credentials.