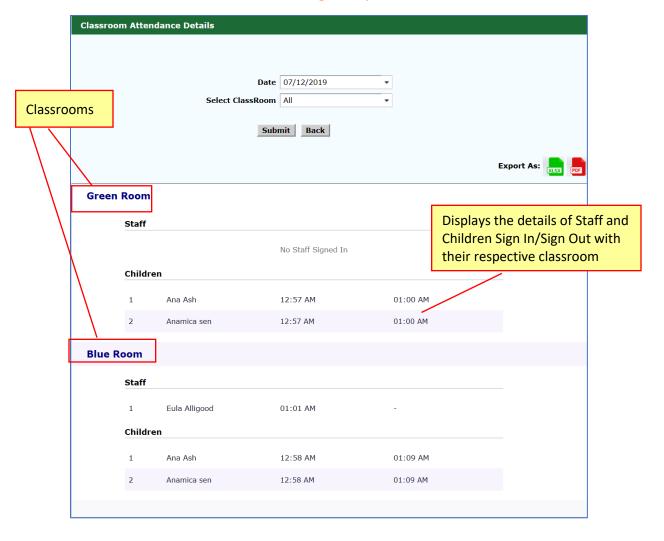

# 10 OClass Report in OnCare

New report is added to OnCare related to OClass:

Classroom Attendance Details

Access Path: Time/Attendance Tracking → Reports → Attendance → Classroom Attendance Details

#### 10.1 Classroom Attendance Details

This report will display the number of Staff and Children Sign In/Sign Out details for the selected date and classroom.

Access Path: Time/Attendance Tracking → Reports → Classroom Attendance Details