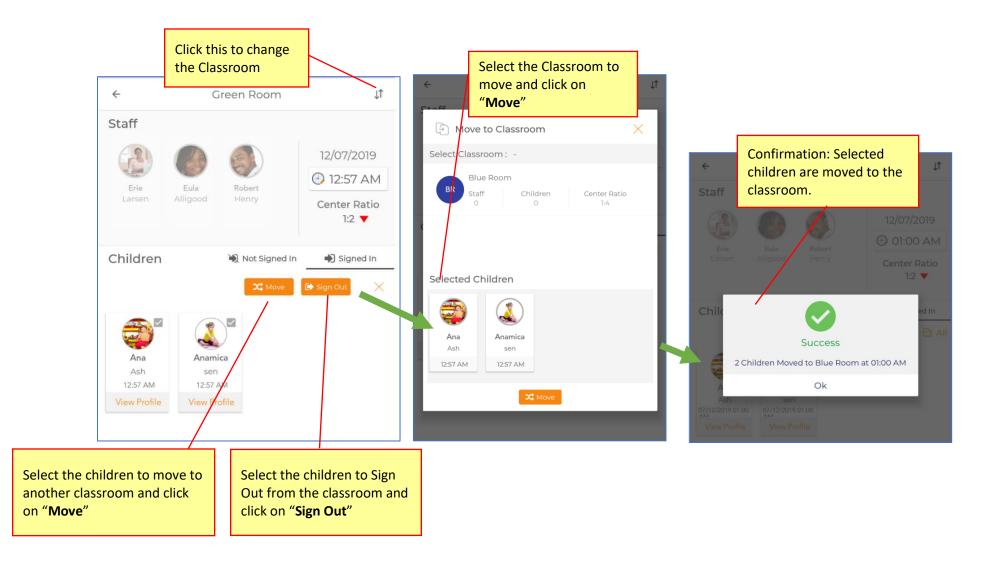

### 5 Move Children from one classroom to another

Signed In children can be Signed Out or Moved from one classroom to another classroom.