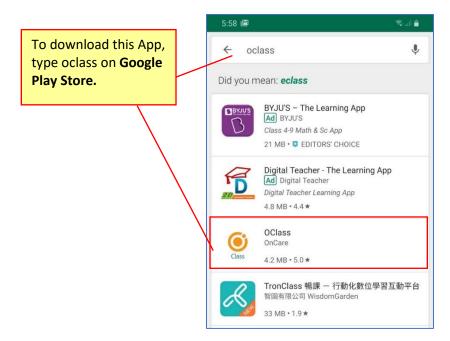

#### 1 OClass Intro

OClass Mobile App helps the Child Care Centers to easily manage the Classroom Attendance from tablets.

The key features are:

- Dashboard attendance summary by center and classrooms with real time ratio
- View list of Staff and Children scheduled / non-scheduled for the classroom
- Sign In/Out of the Staff to the classroom
- Sign In/Out of the Children to the classroom
- Move Children to a Classroom
- View Child Profile

This App is currently available only on Google Play Store and optimized for Tablets.

Please contact us at <a href="mailto:customersupport@oncarecloud.com">customersupport@oncarecloud.com</a> to enable OClass for your center.