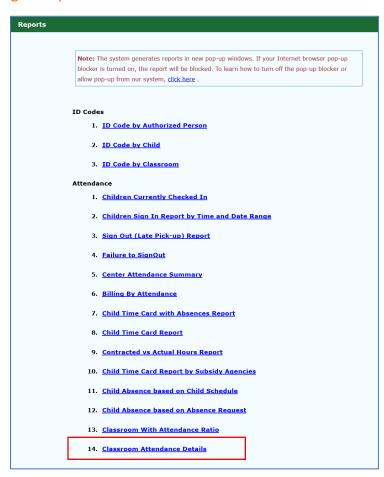

# 10 OClass Report in OnCare

New report is added to OnCare related to OClass:

Classroom Attendance Details

Access Path: Time/Attendance Tracking → Reports → Attendance → Classroom Attendance Details

#### 10.1 Classroom Attendance Details

This report will display the number of Staff and Children Sign In/Sign Out details for the selected date and classroom.

Access Path: Time/Attendance Tracking → Reports → Classroom Attendance Details