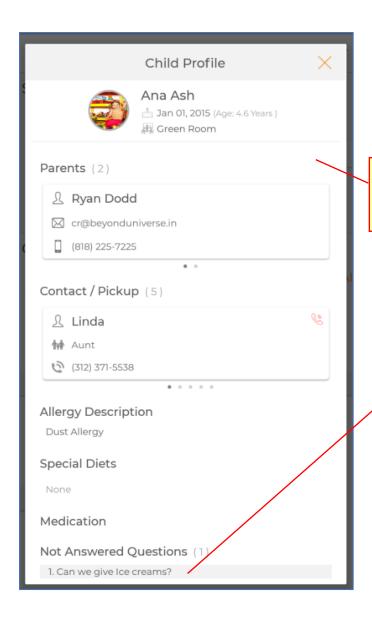

### 7 Child – View Profile

Displays the Parent and Child Details.

#### Child Questions:

- 1) If the child questions are answered partially, it will be classified as follows.
  - Not Answered Questions Questions not answered by the parents are displayed
  - Answered Questions Questions that are answered by the parents are displayed
- 2) If all the questions are answered by the Parent, it will be grouped under "Questions".