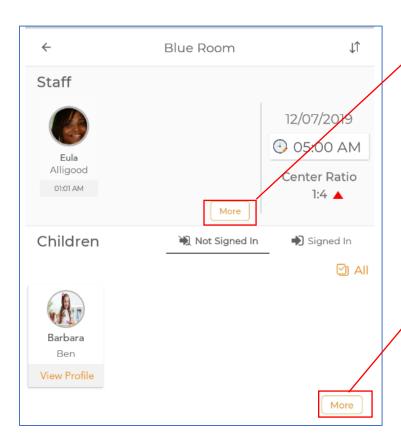

### 6 When no children are scheduled for classroom

When no children are scheduled for the classroom, "Not Signed In" will show the children who are not signed in to any other classroom.

This screen shows the list of staff who are scheduled in this classroom. Click **More** will show the Active Staff who are not scheduled in this classroom and not signed in to any other classroom.

This screen shows the list of children who are scheduled in this classroom. Click **More** will show the Active Children who are not scheduled in this classroom and not signed in to any other classroom.