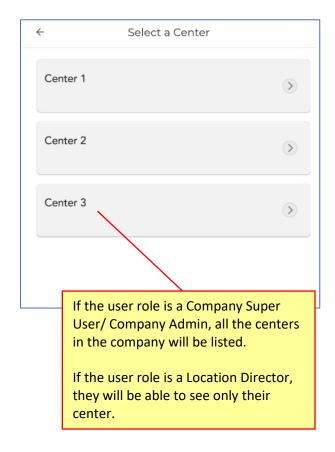

# 2 OClass Login

If you already have an OnCare account with Company Super User, Company Admin or Location Director role, you can login to OClass with the same credentials.