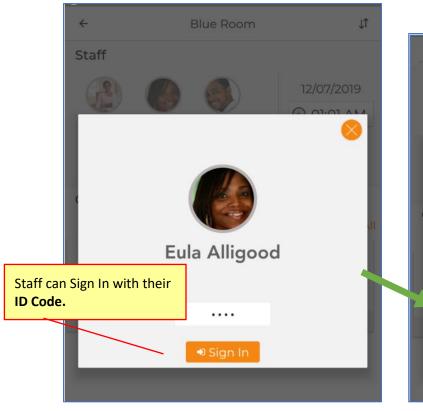

his classroom. Click **More** will show the Active Staff who are not scheduled in this classroom and not signed in to any other classroom.

This screen shows the list of children who are scheduled in this classroom. Click **More** will show the Active Children who are not scheduled in this classroom and not signed in to any other classroom.

### 7 Child – View Profile



Displays the Parent and Child Details.

#### Child Questions:

- 1) If the child questions are answered partially, it will be classified as follows.
  - Not Answered Questions Questions not answered by the parents are displayed
  - Answered Questions Questions that are answered by the parents are displayed
- 2) If all the questions are answered by the Parent, it will be grouped under "Questions".

# 8 Staff – Sign In/Out





#### 9 Center Ratio

The Center Ratio is based on the center level setting "Is Age Group Ratio is Associated with Classroom?"

If it is set to 'Yes': Each Classroom is associated with an Age Group. i.e. Only the same age group children will be assigned to the classroom. Each Age Group is assigned a Ratio. The Ratio will be automatically applied to the corresponding Classroom.

If it is set to 'No': The ratio will be calculated in real time based on the number of children signed in to that classroom. Each Child is assigned with an Age Group. Each Age Group is assigned a Ratio. Different Age Group children can be assigned to the classroom.

3 (Three) possible cases of Ratio calculations are shown below:



# 10 OClass Report in OnCare

New report is added to OnCare related to OClass:

Cl