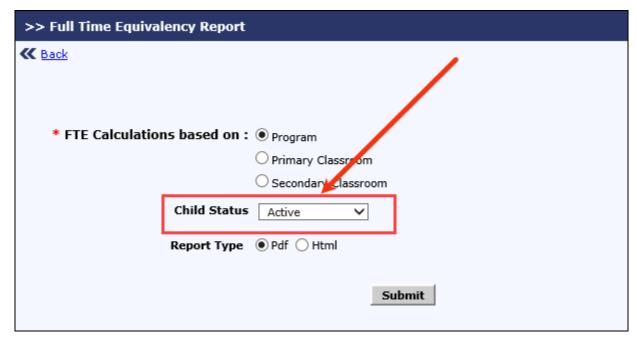

#### 3. Enhanced: Full Time Equivalency Report

Users can now filter the Full Time Equivalency report based the child status.

Access Path: Family Accounting → Reports → Full Time Equivalency Report