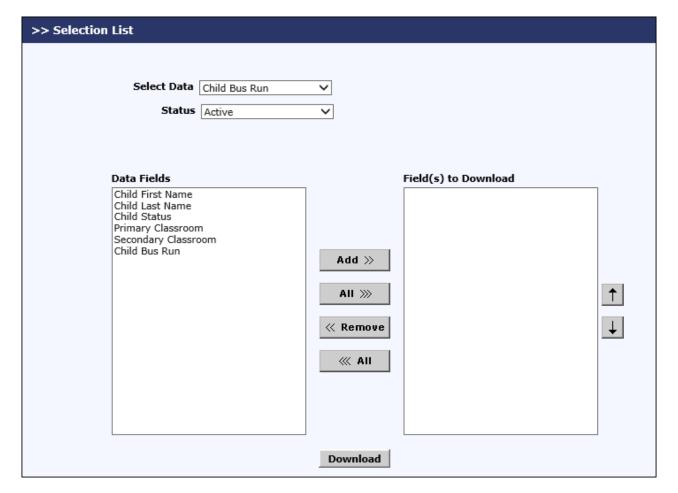

#### 2. Enhanced: Child Bus Run - Data Download

Users can now download the Bus run details of the child via Data Download.

Access Path: Family Accounting → Functions → Data Download