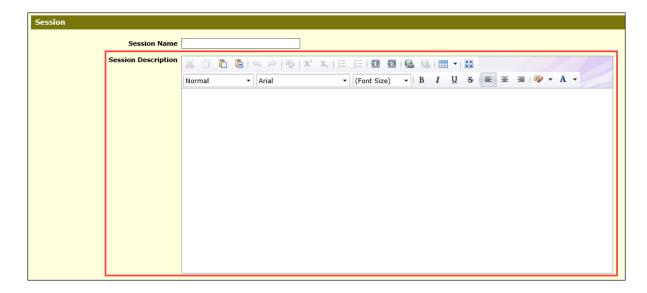

## 4. Enhanced: Summer Camp - Session Description

The Session description field is now changed to rich text box. So, the user can now format the description text with the available formatting options.

Access Path: Camp / Event Registration → Setup → Camp / Event Setup → Add New/Edit