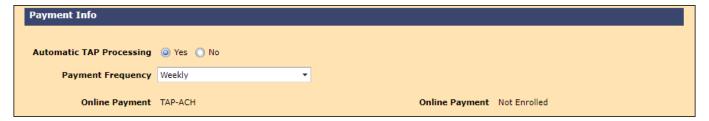

## 1. Enhanced: Payment Info section of Family Records

Now the Payment Info section is displayed irrespective of the Family Status. Previously, it was displayed only for Active families.

Access Path: Family Accounting → Family Records