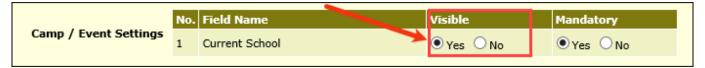

# 5. Enhanced: Summer Camp - School Name in Registration Management page

The Camp / Events for which the 'Current School' visibility is set as 'Yes', the School Name will be displayed in the Registration Management page.

Access Path: Camp / Event Registration → Setup → Camp / Event Setup → Add New/Edit

Access Path: Camp / Event Registration → View Registration by Sessions → Click Session Name