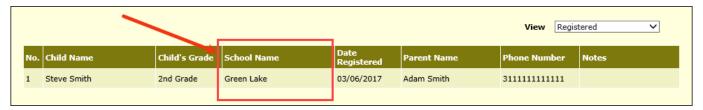

# 5. Enhanced: Summer Camp - School Name in Registration Management page

The Camp / Events for which the 'Current School' visibility is set as 'Yes', the School Name will be displayed in the Registration Management page.

Access Path: Camp / Event Registration → Setup → Camp / Event Setup → Add New/Edit

Access Path: Camp / Event Registration → View Registration by Sessions → Click Session Name