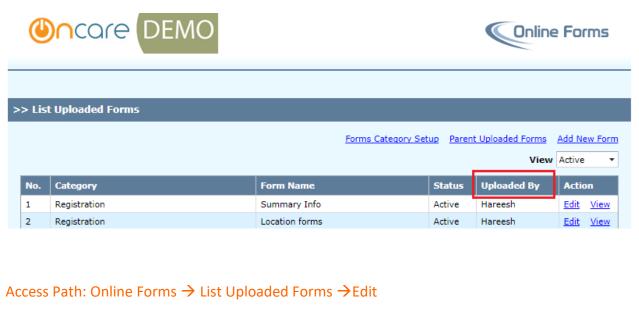

# 7. Enhanced: Online Forms – Parent Uploaded Forms

Earlier, only the Location Directors can access the forms uploaded by the parents in that location.

Now users of all roles can access the Parent Uploaded forms.

### Access Path: Online Forms $\rightarrow$ Parent Uploaded Forms

| Home Feedback Help Logo                                   |                |                |        |             |  |  |  |
|-----------------------------------------------------------|----------------|----------------|--------|-------------|--|--|--|
| >> List Uploaded Forms Parent Uploaded Forms Add New Form |                |                |        |             |  |  |  |
|                                                           |                |                |        | Active 🔻    |  |  |  |
| No.                                                       | Category       | Form Name      | Status | Action      |  |  |  |
| 1                                                         | Registration   | Location forms | Active | <u>View</u> |  |  |  |
| 2                                                         | Registration   | Oncare Form    | Active | View        |  |  |  |
|                                                           |                |                | A      | 1.0         |  |  |  |
| 3                                                         | Location Forms | Universal Form | Active | View        |  |  |  |

Now, Uploaded By / Modified By details introduced in the 'List Uploaded Forms' page

| ٢            | ncare DEMO            |                               | ine Forms |
|--------------|-----------------------|-------------------------------|-----------|
|              |                       |                               |           |
| >> Uplo      | oad Form              |                               |           |
| ≪ <u>Bac</u> | <u>k</u>              |                               |           |
|              | Uploaded By Hareesh   | Uploaded Date 03/28/2017      |           |
|              | Last Modified By Paul | Last Modified Date 05/25/2017 |           |
|              | Form Name             | Summary Info                  |           |
|              | Description           | Chilf Information             |           |