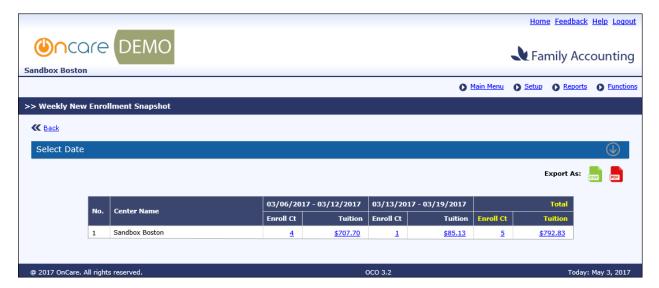

## 4 Company Level Report

This report is also available at company level.

Home → Reports → Family Accounting → Weekly New Enrollment Snapshot:

Weekly New Enrollment Snapshot Report – Company Level

Here user can view the enrollment snapshot report for the selected period for all the centers in that company.

Click on the enrollment count/tuition amount link to view the individual child details of the respective center.