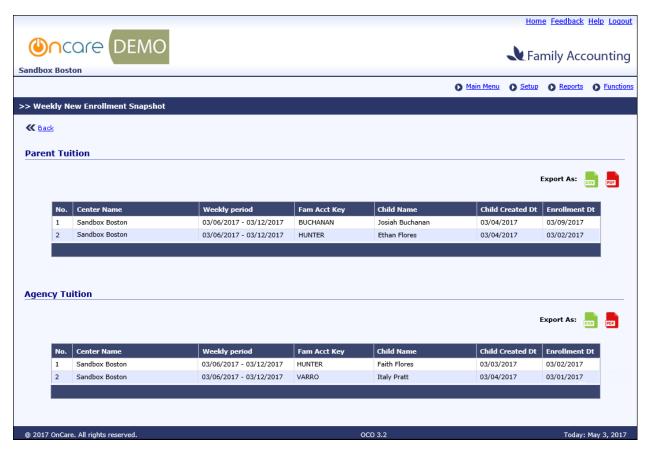

#### **Enrollment Count:**

Click on the Enrollment Count link to view the details of individual children enrolled in that period.

**Enrollment Count** 

Here children details are grouped under the payor type i.e. Parent or Agency.