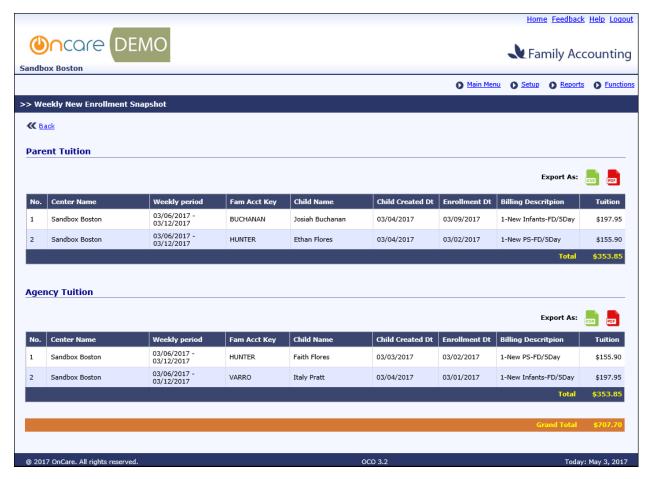

### **Tuition Amount:**

Click on the tuition amount link to view the tuition charge of individual children:

**Tuition Amount** 