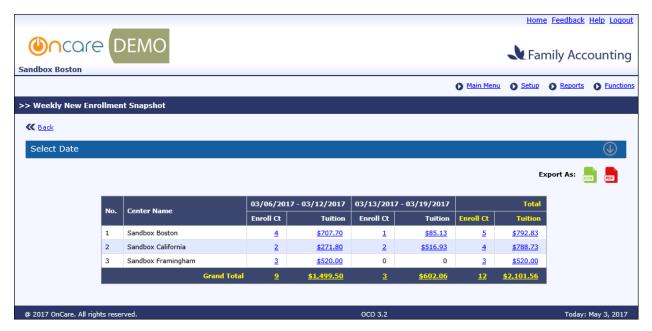

## 3 Center Level Report

Family Accounting → Reports → Weekly New Enrollment Snapshot:

This report will give a count of the new enrollments for the selected week.

All the new enrollments for the selected period will be counted. This is done based on the first/new schedule based Tuition charges posted via the recurring engine during the selected period.

Weekly New Enrollment Snapshot Report 1

Select the relevant week start and end date and click **Submit**.

Weekly New Enrollment Snapshot Report 2

## 4 Company Level Report

This report is also available at company level.

Home → Reports → Family Accounting → Weekly New Enrollment Snapshot:

Weekly New Enrollment Snapshot Report – Company Level

Here user can view the enrollment snapshot report for the selected period for all the centers in that company.

Click on the enrollment count/tuition amount link to view the individual child details of the respective center.