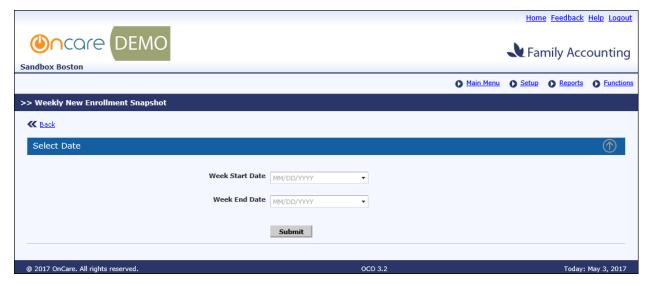

## 3 Center Level Report

Family Accounting → Reports → Weekly New Enrollment Snapshot:

This report will give a count of the new enrollments for the selected week.

All the new enrollments for the selected period will be counted. This is done based on the first/new schedule based Tuition charges posted via the recurring engine during the selected period.

Weekly New Enrollment Snapshot Report 1

Select the relevant week start and end date and click **Submit**.

Weekly New Enrollment Snapshot Report 2