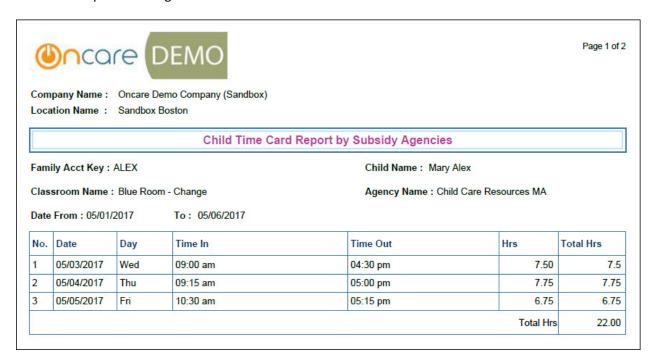

### 2 Child Time Card by Subsidy Agencies Report

Time / Attendance Tracking → Reports → Child Time Card Report by Subsidy Agencies:

Reports Page

Child Time Card Report by Subsidy Agencies

- 1. This report will display the attendance details of children during the selected period, for the Subsidy Agency selected.
- 2. Report is grouped by Family Account Key and then by Child Name.
- 3. This report can be generated in PDF and HTML formats.

Report Output