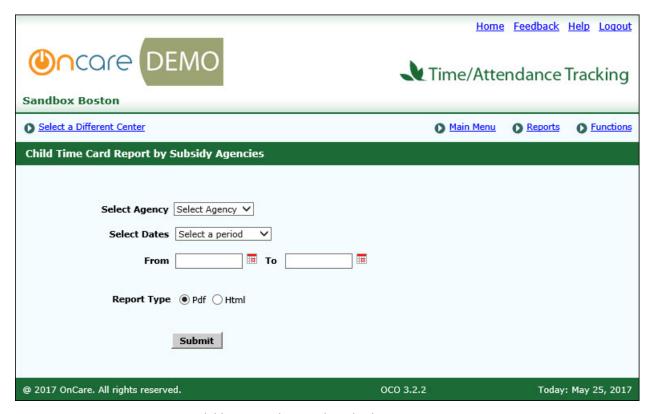

### 2 Child Time Card by Subsidy Agencies Report

Time / Attendance Tracking → Reports → Child Time Card Report by Subsidy Agencies:

Reports Page

Child Time Card Report by Subsidy Agencies

- 1. This report will display the attendance details of children during the selected period, for the Subsidy Agency selected.
- 2. Report is grouped by Family Account Key and then by Child Name.
- 3. This report can be generated in PDF and HTML formats.