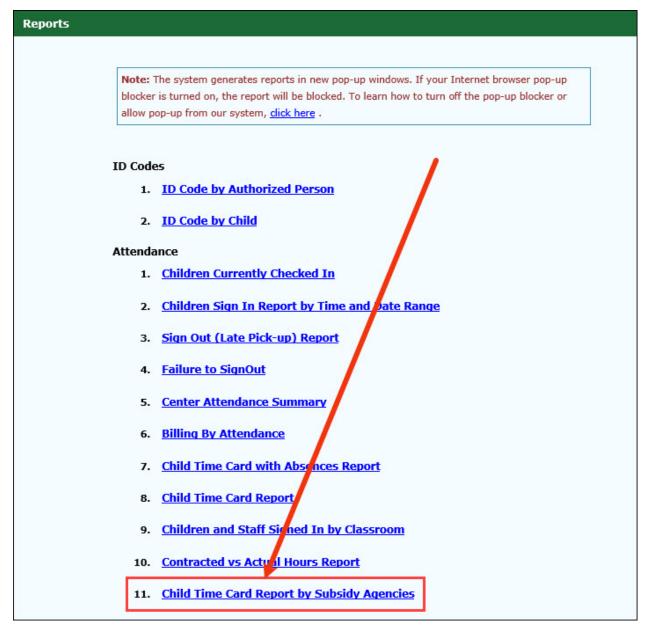

### 2 Child Time Card by Subsidy Agencies Report

Time / Attendance Tracking → Reports → Child Time Card Report by Subsidy Agencies:

Reports Page

Child Time Card Report by Subsidy Agencies

- 1. This report will display the attendance details of children during the selected period, for the Subsidy Agency selected.
- 2. Report is grouped by Family Account Key and then by Child Name.
- 3. This report can be generated in PDF and HTML formats.