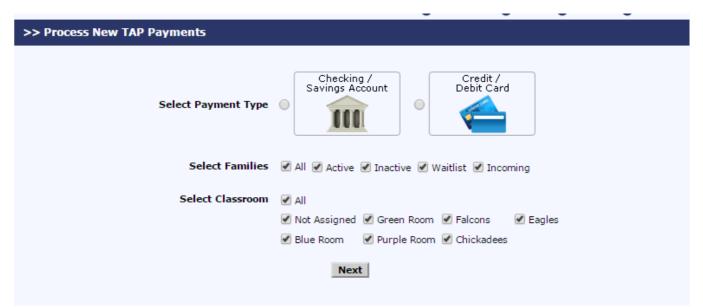

#### 6. Enhanced: Process New Tap Payment

This page has new filters to choose Active/Inactive/Waitlist/Incoming families and/or Classroom specific families.